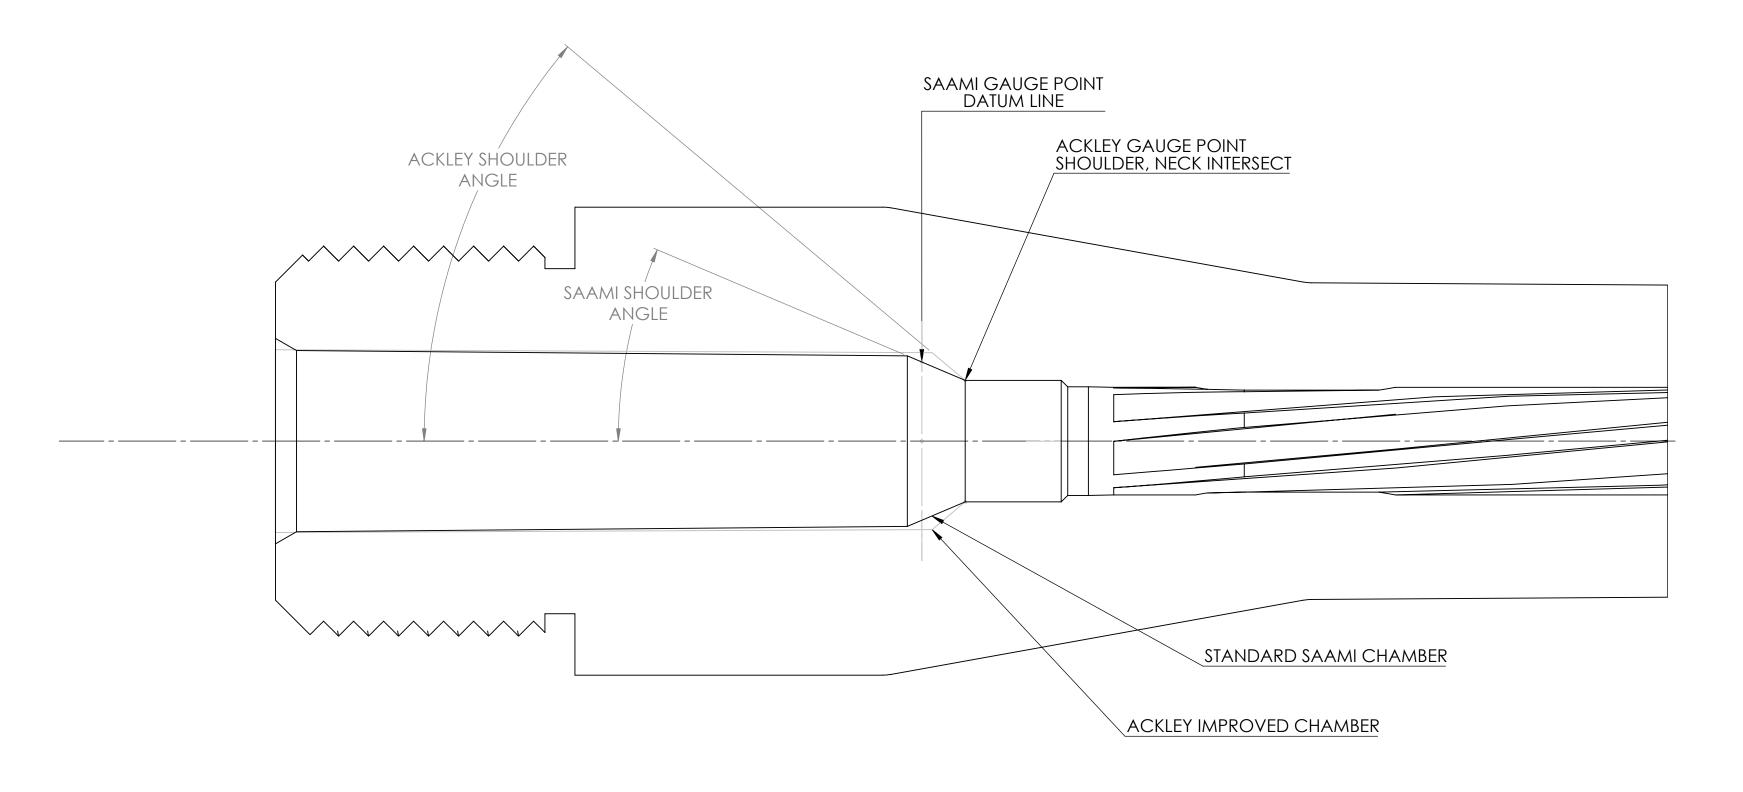

## **ACKLEY IMPROVED HEADSPACE**

Ackley's method was simple, he used a headspace gauge .004" shorter than the SAAMI minimum chamber as a GO Gauge. The shoulder angle on the gauge was still the same as the parent chamber. Ackley used the shoulder and neck junction as his gauging point not the datum line of the SAAMI chamber. So the SAAMI GO dimension becomes the NO-GO dimension for Ackley's improved chambers, and the chamber Go minimum was .004 shorter. This shorter headspace assured that the SAAMI spec cartridges would be held tight between the breach and the junction of the neck and shoulder of the chamber during fire forming. This is called the crush fit in Mr Ackley book.