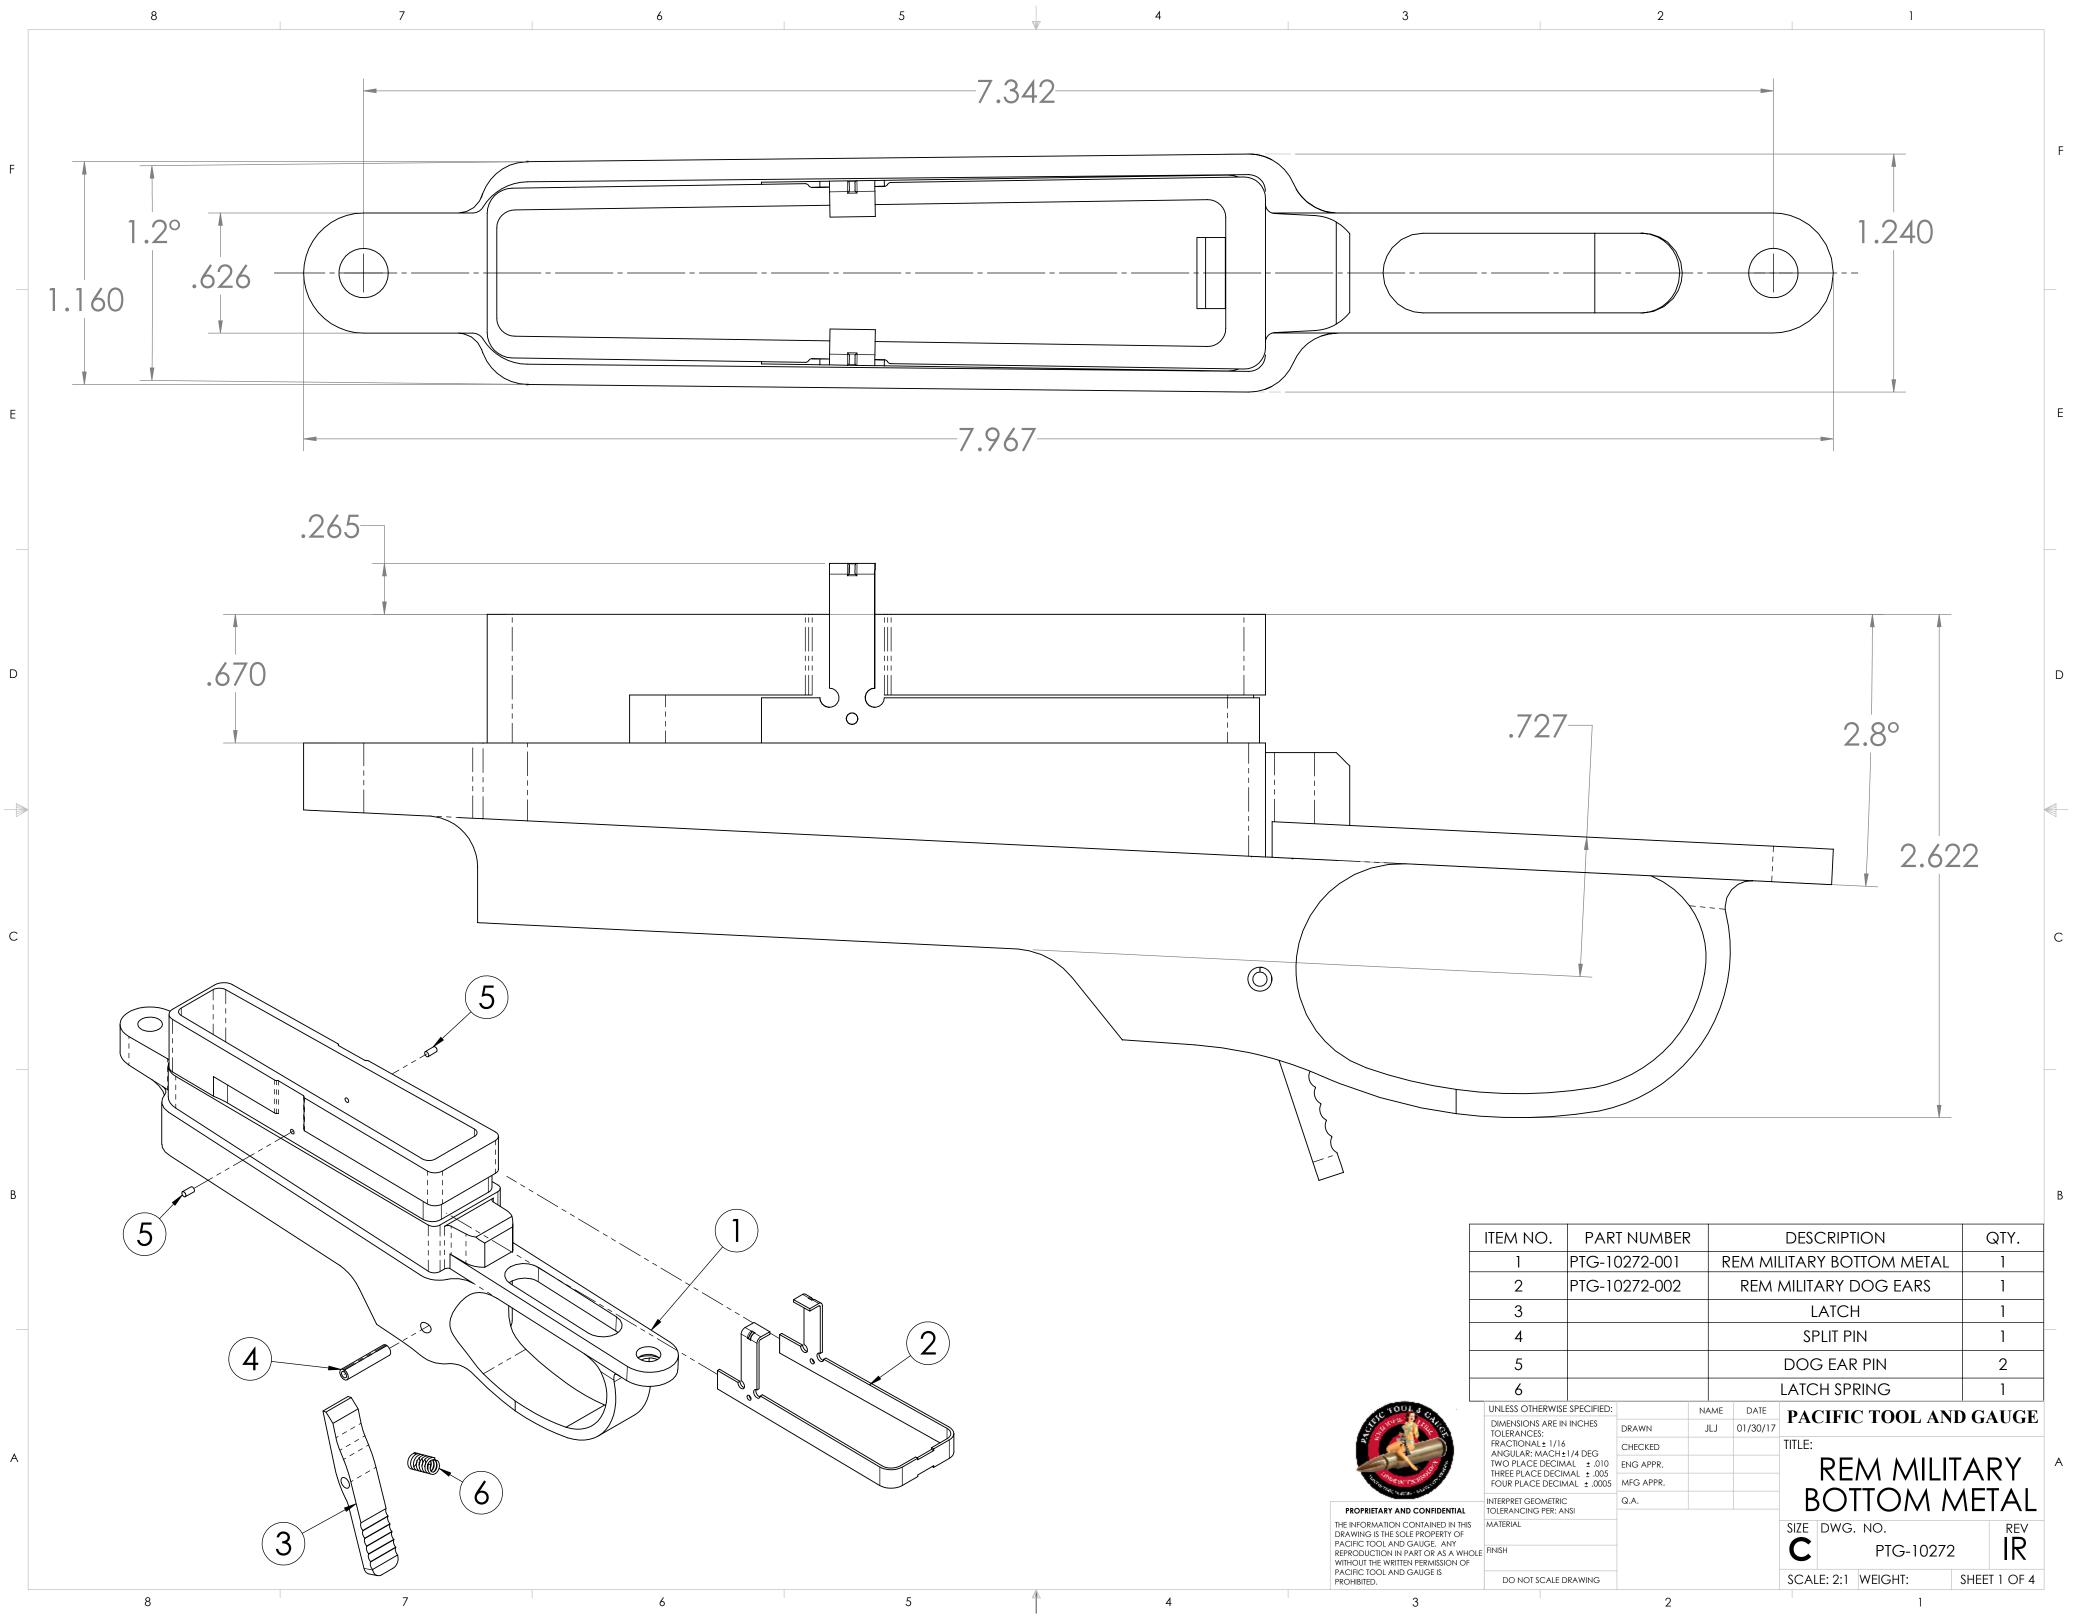

|                                                                                                                                                                                | ITEM NO.                                                                                                                                                                    | . PART NUMBER |           |      |                  | QTY.               |       |
|--------------------------------------------------------------------------------------------------------------------------------------------------------------------------------|-----------------------------------------------------------------------------------------------------------------------------------------------------------------------------|---------------|-----------|------|------------------|--------------------|-------|
|                                                                                                                                                                                | 1                                                                                                                                                                           | PTG-10272-001 |           |      | REM MI           | 1                  |       |
|                                                                                                                                                                                | 2                                                                                                                                                                           | PTG-10272-002 |           |      | REM              | 1                  |       |
| _                                                                                                                                                                              | 3                                                                                                                                                                           |               |           |      |                  | 1                  |       |
|                                                                                                                                                                                | 4                                                                                                                                                                           |               |           |      | SPLIT PIN        |                    | 1     |
|                                                                                                                                                                                | 5                                                                                                                                                                           |               |           |      |                  | 2                  |       |
|                                                                                                                                                                                | 6                                                                                                                                                                           |               |           |      | LATCH SPRING     |                    | 1     |
|                                                                                                                                                                                | UNLESS OTHERWISE                                                                                                                                                            | SPECIFIED:    |           | NAME | DATE             | PACIFIC TOOL AND   | CAUCE |
|                                                                                                                                                                                | DIMENSIONS ARE IN INCHES<br>TOLERANCES:<br>FRACTIONAL± 1/16<br>ANGULAR: MACH±1/4 DEG<br>TWO PLACE DECIMAL ± .010<br>THREE PLACE DECIMAL ± .005<br>FOUR PLACE DECIMAL ± .005 |               | DRAWN     | JLJ  | 01/30/17         | FACIFIC TOOL AND   | GAUGE |
|                                                                                                                                                                                |                                                                                                                                                                             |               | CHECKED   |      |                  | TITLE:             |       |
|                                                                                                                                                                                |                                                                                                                                                                             |               | ENG APPR. |      |                  | REM MILIT          | ΔRΥ   |
|                                                                                                                                                                                |                                                                                                                                                                             |               | MFG APPR. |      |                  |                    |       |
| PROPRIETARY AND CONFIDENTIAL                                                                                                                                                   | INTERPRET GEOMETRIC<br>TOLERANCING PER: ANSI                                                                                                                                |               | Q.A.      |      |                  | BOTTOM N           | 161AL |
| THE INFORMATION CONTAINED IN THIS<br>DRAWING IS THE SOLE PROPERTY OF<br>PACIFIC TOOL AND GAUGE. ANY<br>REPRODUCTION IN PART OR AS A WHOLE<br>WITHOUT THE WRITTEN PERMISSION OF | MATERIAL                                                                                                                                                                    |               |           |      |                  | SIZE DWG. NO. REV  |       |
|                                                                                                                                                                                | FINISH                                                                                                                                                                      |               | -         |      |                  | <b>C</b> PTG-10272 | IR    |
| PACIFIC TOOL AND GAUGE IS                                                                                                                                                      | DO NOT SCALE D                                                                                                                                                              |               |           |      | SCALE 2.1 WEIGHT | SHFFT 1 OF 4       |       |